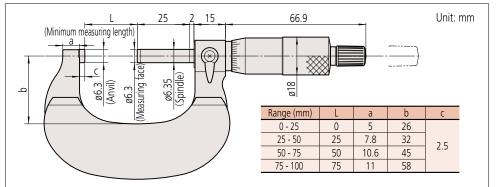

### DIMENSIONS

An inspection certificate is supplied as standard. Refer to page U-9 for details.

#### **Common specifications**

 Measuring force: 5 to 10 N • Standard accessories: Reference bar, 1 pc. (except for measuring range 0 to 25 mm models) Spanner (**301336**), 1 pc. (for measuring range 0 to 25 mm/25 to 50 mm models) Spanner (**200877**), 1 pc. (for measuring range 50 to 75 mm/75 to 100 mm models)