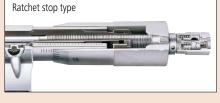

## **Outside Micrometers SERIES 102**

• Heat-insulated frame.

В

- Cut-away frame (behind anvil) for measuring in hard-to-reach places.
- Equipped with Ratchet Stop for constant measuring force.
- Measuring faces: Carbide.
- In addition to standard specification, a non-rotating spindle type tooth thickness micrometer (refer to page B-33 for details) is also available.

# **SPECIFICATIONS**

| IVI |           |            |                    |                                                    |                  |                     |                       |
|-----|-----------|------------|--------------------|----------------------------------------------------|------------------|---------------------|-----------------------|
|     | Order No. | Range (mm) | Graduation<br>(mm) | Maximum permissible<br>error J <sub>MPE</sub> (µm) | Flatness<br>(µm) | Parallelism<br>(µm) | Constant-force device |
|     | 102-301   | 0 - 25     | 0.01               | ±2                                                 | 0.6              | 2                   | Ratchet stop          |
|     | 102-302   | 25 - 50    |                    |                                                    |                  |                     |                       |
|     | 102-303   | 50 - 75    |                    |                                                    |                  |                     |                       |
|     | 102-304   | 75 - 100   |                    | ±3                                                 |                  | 3                   |                       |