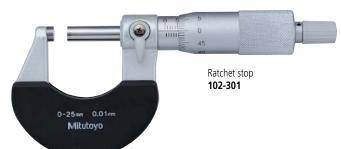

## **Outside Micrometers SERIES 102**

• Heat-insulated frame.

В

- Cut-away frame (behind anvil) for measuring in hard-to-reach places.
- Equipped with Ratchet Stop for constant measuring force.
- Measuring faces: Carbide.
- In addition to standard specification, a non-rotating spindle type tooth thickness micrometer (refer to page B-33 for details) is also available.

# **SPECIFICATIONS**

| IVI |           |            |                    |                                                    |                  |                     |                       |
|-----|-----------|------------|--------------------|----------------------------------------------------|------------------|---------------------|-----------------------|
|     | Order No. | Range (mm) | Graduation<br>(mm) | Maximum permissible<br>error J <sub>MPE</sub> (µm) | Flatness<br>(µm) | Parallelism<br>(µm) | Constant-force device |
|     | 102-301   | 0 - 25     | 0.01               | ±2                                                 | 0.6              | 2                   | Ratchet stop          |
|     | 102-302   | 25 - 50    |                    |                                                    |                  |                     |                       |
|     | 102-303   | 50 - 75    |                    |                                                    |                  |                     |                       |
|     | 102-304   | 75 - 100   |                    | ±3                                                 |                  | 3                   |                       |